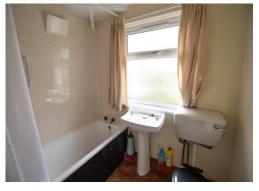

## Family Bathroom 13' 9" x 10' 11" (4.2m x 3.33m)

A family bathroom with a 3 piece suite, including a basin, toilet and a bath tub with an electric shower over the bath. Fitted with a double glazed window to the rear aspect.