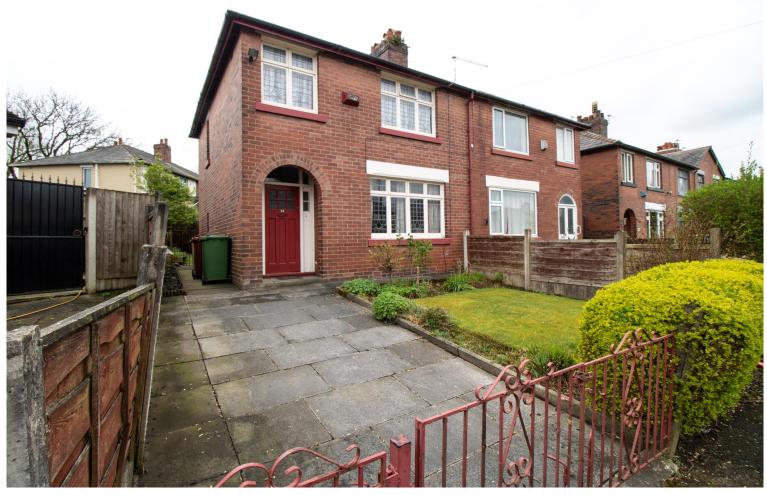

Iris Avenue, Farnworth, Bolton, BL4 0DR

Offers in the Region Of £150,000

FOR SALE WITH NO ONWARD CHAIN! VACANT POSSESSION! REQUIRES A FULL REFURBISHMENT AND MODERNISATION! PRICED ACCORDINGLY! (Please note, this property is currently in probate status). Within easy reach of St James High School, Bolton Hospital and the M60 and M61 motorway junctions. Briefly comprises of the following, a spacious lounge with a feature wall hung gas fire, a galley style kitchen and a good sized rear garden with a patio area and a grass lawn. To the upper floor you will find 3 bedrooms, 2 double sized bedrooms and 1 single bedroom, plus a family bathroom with a 3 piece suite including a basin, toilet and a bath tub. Comes with part double glazed windows. (kitchen and family bathroom, the rest are single glazed). The property does not have any central heating installed. Leasehold property with 891 years left on the lease. Ground rent is 12 pounds per annum. The EPC is ordered and will be live on the advert soon.