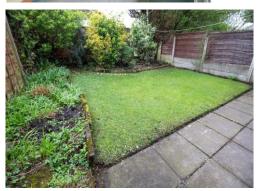

#### Rear Garden

A good sized garden to the rear, with a patio area and a grass lawn.