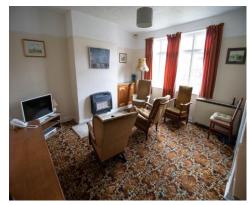

## Lounge 14' 6" x 14' 11" (4.42m x 4.55m)

A spacious lounge to the front of the property. Plenty of space for modern furniture. Comes with a wall hung gas fire. A single glazed window is fitted to the front aspect.