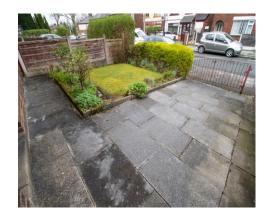

#### Rear Garden

A good sized garden to the rear, with a patio area and a grass lawn.