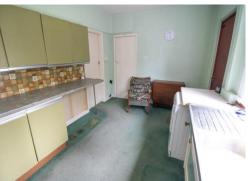

## **Kitchen** 10' 4" x 15' 0" (3.16m x 4.56m)

A galley style kitchen to the rear with space for a dining table and chairs to one end. A pantry offers extra storage. A double glazed window is fitted to the rear aspect. Warmed by a wall hung gas fire.