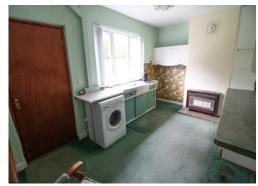

## **Kitchen** 10' 4" x 15' 0" (3.16m x 4.56m)

A galley style kitchen to the rear with space for a dining table and chairs to one end. A pantry offers extra storage. A double glazed window is fitted to the rear aspect. Warmed by a wall hung gas fire.