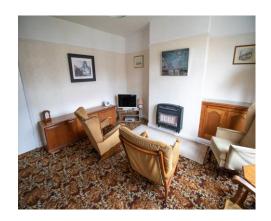

## Lounge 14' 6" x 14' 11" (4.42m x 4.55m)

A spacious lounge to the front of the property. Plenty of space for modern furniture. Comes with a wall hung gas fire. A single glazed window is fitted to the front aspect.